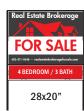

**REAL ESTATE SIGNAGE** 

2 SIGNS

REAF-24x18

Our premium signs are how Real Estate gets sold! Digitally printed full color on 6mm PVC, they come ready to assemble! Simply slip the sign into the included frame. Notched loops hold the sign in place. Four styles to choose from!