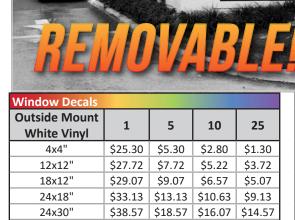

\$41.27 | \$21.27 | \$18.77 | \$17.27

\$47.60 | \$27.60 | \$25.10 | \$23.60

4R

| 999 | STATE OF THE PERSON NAMED AND ADDRESS OF THE PERSON NAMED AND | COLUMN TO THE PERSON |         |         | SECRETARY. |
|-----|-------------------------------------------------------------------------------------------------------------------------------------------------------------------------------------------------------------------------------------------------------------------------------------------------------------------------------------------------------------------------------------------------------------------------------------------------------------------------------------------------------------------------------------------------------------------------------------------------------------------------------------------------------------------------------------------------------------------------------------------------------------------------------------------------------------------------------------------------------------------------------------------------------------------------------------------------------------------------------------------------------------------------------------------------------------------------------------------------------------------------------------------------------------------------------------------------------------------------------------------------------------------------------------------------------------------------------------------------------------------------------------------------------------------------------------------------------------------------------------------------------------------------------------------------------------------------------------------------------------------------------------------------------------------------------------------------------------------------------------------------------------------------------------------------------------------------------------------------------------------------------------------------------------------------------------------------------------------------------------------------------------------------------------------------------------------------------------------------------------------------------|----------------------|---------|---------|------------|
|     | Window Decals                                                                                                                                                                                                                                                                                                                                                                                                                                                                                                                                                                                                                                                                                                                                                                                                                                                                                                                                                                                                                                                                                                                                                                                                                                                                                                                                                                                                                                                                                                                                                                                                                                                                                                                                                                                                                                                                                                                                                                                                                                                                                                                 |                      |         |         |            |
|     | Inside Mount<br>White Vinyl                                                                                                                                                                                                                                                                                                                                                                                                                                                                                                                                                                                                                                                                                                                                                                                                                                                                                                                                                                                                                                                                                                                                                                                                                                                                                                                                                                                                                                                                                                                                                                                                                                                                                                                                                                                                                                                                                                                                                                                                                                                                                                   | 1                    | 5       | 10      | 25         |
|     | 4x4"                                                                                                                                                                                                                                                                                                                                                                                                                                                                                                                                                                                                                                                                                                                                                                                                                                                                                                                                                                                                                                                                                                                                                                                                                                                                                                                                                                                                                                                                                                                                                                                                                                                                                                                                                                                                                                                                                                                                                                                                                                                                                                                          | \$25.93              | \$5.93  | \$3.43  | \$1.93     |
|     | 12x12"                                                                                                                                                                                                                                                                                                                                                                                                                                                                                                                                                                                                                                                                                                                                                                                                                                                                                                                                                                                                                                                                                                                                                                                                                                                                                                                                                                                                                                                                                                                                                                                                                                                                                                                                                                                                                                                                                                                                                                                                                                                                                                                        | \$33.40              | \$13.40 | \$10.90 | \$9.40     |
|     | 18x12"                                                                                                                                                                                                                                                                                                                                                                                                                                                                                                                                                                                                                                                                                                                                                                                                                                                                                                                                                                                                                                                                                                                                                                                                                                                                                                                                                                                                                                                                                                                                                                                                                                                                                                                                                                                                                                                                                                                                                                                                                                                                                                                        | \$37.60              | \$17.60 | \$15.10 | \$13.60    |
|     | 24x18"                                                                                                                                                                                                                                                                                                                                                                                                                                                                                                                                                                                                                                                                                                                                                                                                                                                                                                                                                                                                                                                                                                                                                                                                                                                                                                                                                                                                                                                                                                                                                                                                                                                                                                                                                                                                                                                                                                                                                                                                                                                                                                                        | \$50.20              | \$30.20 | \$27.70 | \$26.20    |
|     | 24x30"                                                                                                                                                                                                                                                                                                                                                                                                                                                                                                                                                                                                                                                                                                                                                                                                                                                                                                                                                                                                                                                                                                                                                                                                                                                                                                                                                                                                                                                                                                                                                                                                                                                                                                                                                                                                                                                                                                                                                                                                                                                                                                                        | \$67.00              | \$47.00 | \$44.50 | \$43.00    |
|     | 24x36"                                                                                                                                                                                                                                                                                                                                                                                                                                                                                                                                                                                                                                                                                                                                                                                                                                                                                                                                                                                                                                                                                                                                                                                                                                                                                                                                                                                                                                                                                                                                                                                                                                                                                                                                                                                                                                                                                                                                                                                                                                                                                                                        | \$75.40              | \$55.40 | \$52.90 | \$51.40    |
|     | 30x40"                                                                                                                                                                                                                                                                                                                                                                                                                                                                                                                                                                                                                                                                                                                                                                                                                                                                                                                                                                                                                                                                                                                                                                                                                                                                                                                                                                                                                                                                                                                                                                                                                                                                                                                                                                                                                                                                                                                                                                                                                                                                                                                        | \$95.00              | \$75.00 | \$72.50 | \$71.00    |