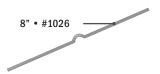

# **METAL "H" FRAMES**

Corrugated plastic signs have hollow flutes that receive our "H" Frames. We recommend these frames for signs up to 24 x 24" in size. Larger signs may need 2 or 3.

| Half H Frames |           |           |  |  |  |  |
|---------------|-----------|-----------|--|--|--|--|
| 1025          | 1-499     | 500+      |  |  |  |  |
| 1025          | \$0.70 ea | \$0.63 ea |  |  |  |  |

| <b>Rider Pins</b> |           |           |  |  |
|-------------------|-----------|-----------|--|--|
| 1026              | 1-499     | 500+      |  |  |
| 1026              | \$0.42 ea | \$0.37 ea |  |  |