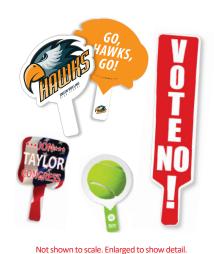

XL & XL HD

| Selfie Frames |            | 1       |
|---------------|------------|---------|
| 16x32"        | #2041-SM   | \$18.33 |
| 24x32"        | #2041-MD   | \$23.33 |
| 24x36"        | #2041-LG   | \$35.00 |
| 32x46"        | #2041-XL   | \$51.67 |
| 32x46" 10mm   | #2041-XLHD | \$88.33 |

| <b>Rally Sign</b> |           |               |        |        |        |        |        |
|-------------------|-----------|---------------|--------|--------|--------|--------|--------|
| Circle Ra         | ally Fan  | Add Dry Erase | 50     | 100    | 250    | 500    | 1000   |
| 2021-CIR          | 1 Side    | \$2.12        | \$1.67 | \$1.50 | \$1.40 | \$1.20 | \$1.18 |
| 2021-CIK          | 2 Sides   | \$4.23        | \$2.33 | \$2.17 | \$2.07 | \$1.87 | \$1.85 |
|                   |           |               |        |        |        |        |        |
| Hourglass         | Rally Fan | Add Dry Erase | 50     | 100    | 250    | 500    | 1000   |
| 2021-HRG          | 1 Side    | \$2.12        | \$1.67 | \$1.50 | \$1.40 | \$1.20 | \$1.18 |
| 2021-HKG          | 2 Sides   | \$4.23        | \$2.33 | \$2.17 | \$2.07 | \$1.87 | \$1.85 |
|                   |           |               |        |        |        |        |        |
| Paddle R          | tally Fan | Add Dry Erase | 50     | 100    | 250    | 500    | 1000   |
| 2021-PDL          | 1 Side    | \$2.12        | \$2.42 | \$2.25 | \$2.15 | \$1.87 | \$1.85 |
| 2021-PDL          | 2 Sides   | \$4.23        | \$3.47 | \$3.30 | \$3.20 | \$2.92 | \$2.90 |
|                   |           |               |        |        |        |        |        |
| Rectangle         | Rally Fan | Add Dry Erase | 50     | 100    | 250    | 500    | 1000   |
| 2021 DEC          | 1 Side    | \$2.12        | \$1.67 | \$1.50 | \$1.40 | \$1.20 | \$1.18 |
| 2021-REC          | 2 Sides   | \$4.23        | \$2.33 | \$2.17 | \$2.07 | \$1.87 | \$1.85 |