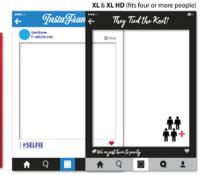

XL & XL HD

| Selfie Frames |            | 1       |
|---------------|------------|---------|
| 16x32"        | #2041-SM   | \$18.33 |
| 24x32"        | #2041-MD   | \$23.33 |
| 24x36"        | #2041-LG   | \$35.00 |
| 32x46"        | #2041-XL   | \$51.67 |
| 32x46" 10mm   | #2041-XLHD | \$88.33 |