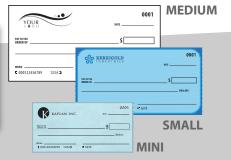

Scan the QR code for a link to our How To Assemble video for our 8'x8' Telescopic Banner Stand!

| <b>Giant Check</b> |                 |                |               |
|--------------------|-----------------|----------------|---------------|
| Large - 46x23"     | Medium - 36x18" | Small - 30x16" | Mini - 24x12" |
| \$36.67 ea         | \$30.00 ea      | \$18.00 ea     | \$14.58 ea    |