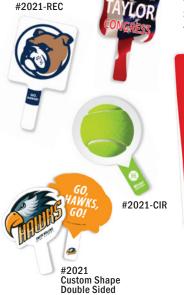

| <b>Rally Sign</b> |           |               |        |        |        |        |        |
|-------------------|-----------|---------------|--------|--------|--------|--------|--------|
| Circle Ra         | ally Fan  | Add Dry Erase | 50     | 100    | 250    | 500    | 1000   |
| 2021-CIR          | 1 Side    | \$2.12        | \$1.67 | \$1.50 | \$1.40 | \$1.20 | \$1.18 |
| 2021-CIK          | 2 Sides   | \$4.23        | \$2.33 | \$2.17 | \$2.07 | \$1.87 | \$1.85 |
|                   |           |               |        |        |        |        |        |
| Hourglass         | Rally Fan | Add Dry Erase | 50     | 100    | 250    | 500    | 1000   |
| 2021-HRG          | 1 Side    | \$2.12        | \$1.67 | \$1.50 | \$1.40 | \$1.20 | \$1.18 |
| 2021-HKG          | 2 Sides   | \$4.23        | \$2.33 | \$2.17 | \$2.07 | \$1.87 | \$1.85 |
|                   |           |               |        |        |        |        |        |
| Paddle R          | tally Fan | Add Dry Erase | 50     | 100    | 250    | 500    | 1000   |
| 2021-PDL          | 1 Side    | \$2.12        | \$2.42 | \$2.25 | \$2.15 | \$1.87 | \$1.85 |
| 2021-PDL          | 2 Sides   | \$4.23        | \$3.47 | \$3.30 | \$3.20 | \$2.92 | \$2.90 |
|                   |           |               |        |        |        |        |        |
| Rectangle         | Rally Fan | Add Dry Erase | 50     | 100    | 250    | 500    | 1000   |
| 2021 DEC          | 1 Side    | \$2.12        | \$1.67 | \$1.50 | \$1.40 | \$1.20 | \$1.18 |
| 2021-REC          | 2 Sides   | \$4.23        | \$2.33 | \$2.17 | \$2.07 | \$1.87 | \$1.85 |

Custom Shapes available at FireSprint.com!