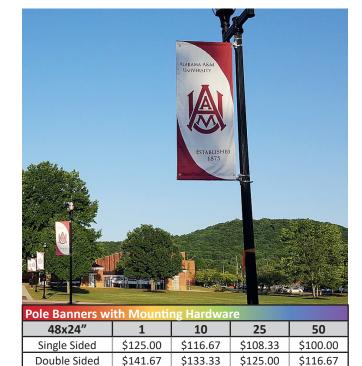

# **POLE BANNERS**

Perfect for seasonal signage, events, campus welcome signage, and so much more! Our boulevard banners are printed on our 18oz matte vinyl banner in vibrant, full color. We offer both single and double sided visibility, include pole pockets and grommets, and mounting hardware!

To purchase banner or mounting hardware separately, please contact us!

|                    |              |              | FOR SA<br>SENTILLIAN<br>123-456-<br>3 BEDROIG<br>2 BATH | ALE SAN TRANSPORTER TO THE PROPERTY OF THE PRO |         |
|--------------------|--------------|--------------|---------------------------------------------------------|--------------------------------------------------------------------------------------------------------------------------------------------------------------------------------------------------------------------------------------------------------------------------------------------------------------------------------------------------------------------------------------------------------------------------------------------------------------------------------------------------------------------------------------------------------------------------------------------------------------------------------------------------------------------------------------------------------------------------------------------------------------------------------------------------------------------------------------------------------------------------------------------------------------------------------------------------------------------------------------------------------------------------------------------------------------------------------------------------------------------------------------------------------------------------------------------------------------------------------------------------------------------------------------------------------------------------------------------------------------------------------------------------------------------------------------------------------------------------------------------------------------------------------------------------------------------------------------------------------------------------------------------------------------------------------------------------------------------------------------------------------------------------------------------------------------------------------------------------------------------------------------------------------------------------------------------------------------------------------------------------------------------------------------------------------------------------------------------------------------------------------|---------|
| <b>Real Estate</b> | Sign + Frame | e (6" Riders | Sold Sepa                                               | rately)                                                                                                                                                                                                                                                                                                                                                                                                                                                                                                                                                                                                                                                                                                                                                                                                                                                                                                                                                                                                                                                                                                                                                                                                                                                                                                                                                                                                                                                                                                                                                                                                                                                                                                                                                                                                                                                                                                                                                                                                                                                                                                                        |         |
| 24x                | 18"          | 1            | 5                                                       | 10                                                                                                                                                                                                                                                                                                                                                                                                                                                                                                                                                                                                                                                                                                                                                                                                                                                                                                                                                                                                                                                                                                                                                                                                                                                                                                                                                                                                                                                                                                                                                                                                                                                                                                                                                                                                                                                                                                                                                                                                                                                                                                                             | 20      |
| RF-24x18           | 2 Sides      | \$69.13      | \$55.17                                                 | \$50.07                                                                                                                                                                                                                                                                                                                                                                                                                                                                                                                                                                                                                                                                                                                                                                                                                                                                                                                                                                                                                                                                                                                                                                                                                                                                                                                                                                                                                                                                                                                                                                                                                                                                                                                                                                                                                                                                                                                                                                                                                                                                                                                        | \$48.02 |