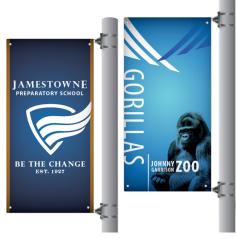

# **POLE BANNERS**

Perfect for seasonal signage, events, campus welcome signage, and so much more! Our boulevard banners are printed on our 18oz matte vinyl banner in vibrant, full color. We offer both single and double sided visibility, include pole pockets and grommets, and mounting hardware!

To purchase banner or mounting hardware separately, please contact us!

|                    |              |              | FOR SA<br>SENTILLIAN<br>123-456-<br>3 BEDROIG<br>2 BATH | ALE SAN TRANSPORTER TO THE PROPERTY OF THE PRO |         |
|--------------------|--------------|--------------|---------------------------------------------------------|--------------------------------------------------------------------------------------------------------------------------------------------------------------------------------------------------------------------------------------------------------------------------------------------------------------------------------------------------------------------------------------------------------------------------------------------------------------------------------------------------------------------------------------------------------------------------------------------------------------------------------------------------------------------------------------------------------------------------------------------------------------------------------------------------------------------------------------------------------------------------------------------------------------------------------------------------------------------------------------------------------------------------------------------------------------------------------------------------------------------------------------------------------------------------------------------------------------------------------------------------------------------------------------------------------------------------------------------------------------------------------------------------------------------------------------------------------------------------------------------------------------------------------------------------------------------------------------------------------------------------------------------------------------------------------------------------------------------------------------------------------------------------------------------------------------------------------------------------------------------------------------------------------------------------------------------------------------------------------------------------------------------------------------------------------------------------------------------------------------------------------|---------|
| <b>Real Estate</b> | Sign + Frame | e (6" Riders | Sold Sepa                                               | rately)                                                                                                                                                                                                                                                                                                                                                                                                                                                                                                                                                                                                                                                                                                                                                                                                                                                                                                                                                                                                                                                                                                                                                                                                                                                                                                                                                                                                                                                                                                                                                                                                                                                                                                                                                                                                                                                                                                                                                                                                                                                                                                                        |         |
| 24x                | 18"          | 1            | 5                                                       | 10                                                                                                                                                                                                                                                                                                                                                                                                                                                                                                                                                                                                                                                                                                                                                                                                                                                                                                                                                                                                                                                                                                                                                                                                                                                                                                                                                                                                                                                                                                                                                                                                                                                                                                                                                                                                                                                                                                                                                                                                                                                                                                                             | 20      |
| RF-24x18           | 2 Sides      | \$69.13      | \$55.17                                                 | \$50.07                                                                                                                                                                                                                                                                                                                                                                                                                                                                                                                                                                                                                                                                                                                                                                                                                                                                                                                                                                                                                                                                                                                                                                                                                                                                                                                                                                                                                                                                                                                                                                                                                                                                                                                                                                                                                                                                                                                                                                                                                                                                                                                        | \$48.02 |