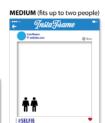

XL & XL HD

| Selfie Frames |            | 1       |
|---------------|------------|---------|
| 16x32"        | #2041-SM   | \$18.33 |
| 24x32"        | #2041-MD   | \$23.33 |
| 24x36"        | #2041-LG   | \$35.00 |
| 32x46"        | #2041-XL   | \$51.67 |
| 32x46" 10mm   | #2041-XLHD | \$88.33 |