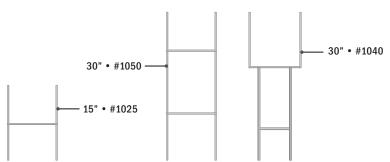

# **METAL "H" FRAMES**

Corrugated plastic signs have hollow flutes that receive our "H" Frames. We recommend these frames for signs up to 24 x 24" in size. Larger signs may need 2 or 3.

| Half H Frames |           |           |  |  |  |  |
|---------------|-----------|-----------|--|--|--|--|
| 1025          | 1-499     | 500+      |  |  |  |  |
| 1025          | \$0.70 ea | \$0.63 ea |  |  |  |  |

**Most Popular!** 2R **Standard H Frames** 1-499 500-999 1000+ 1050 \$1.32 ea \$1.15 ea \$1.07 ea

| <b>Heavy Duty</b> | H Frame   | <u> </u>  |
|-------------------|-----------|-----------|
| 1040              | 1-499     | 500+      |
| 1040              | \$4.15 ea | \$3.65 ea |