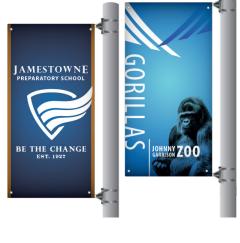

# **POLE BANNERS**

Perfect for seasonal signage, events, campus welcome signage, and so much more! Our boulevard banners are printed on our 18oz matte vinyl banner in vibrant, full color. We offer both single and double sided visibility, include pole pockets and grommets, and mounting hardware!

To purchase banner or mounting hardware separately, please contact us!

|                    |              |              | FOR SA<br>SENTILLIAN<br>123-456-<br>3 BEDROIG<br>2 BATH | ALE SAN TRANSPORTER TO THE PROPERTY OF THE PRO |         |
|--------------------|--------------|--------------|---------------------------------------------------------|--------------------------------------------------------------------------------------------------------------------------------------------------------------------------------------------------------------------------------------------------------------------------------------------------------------------------------------------------------------------------------------------------------------------------------------------------------------------------------------------------------------------------------------------------------------------------------------------------------------------------------------------------------------------------------------------------------------------------------------------------------------------------------------------------------------------------------------------------------------------------------------------------------------------------------------------------------------------------------------------------------------------------------------------------------------------------------------------------------------------------------------------------------------------------------------------------------------------------------------------------------------------------------------------------------------------------------------------------------------------------------------------------------------------------------------------------------------------------------------------------------------------------------------------------------------------------------------------------------------------------------------------------------------------------------------------------------------------------------------------------------------------------------------------------------------------------------------------------------------------------------------------------------------------------------------------------------------------------------------------------------------------------------------------------------------------------------------------------------------------------------|---------|
| <b>Real Estate</b> | Sign + Frame | e (6" Riders | Sold Sepa                                               | rately)                                                                                                                                                                                                                                                                                                                                                                                                                                                                                                                                                                                                                                                                                                                                                                                                                                                                                                                                                                                                                                                                                                                                                                                                                                                                                                                                                                                                                                                                                                                                                                                                                                                                                                                                                                                                                                                                                                                                                                                                                                                                                                                        |         |
| 24x                | 18"          | 1            | 5                                                       | 10                                                                                                                                                                                                                                                                                                                                                                                                                                                                                                                                                                                                                                                                                                                                                                                                                                                                                                                                                                                                                                                                                                                                                                                                                                                                                                                                                                                                                                                                                                                                                                                                                                                                                                                                                                                                                                                                                                                                                                                                                                                                                                                             | 20      |
| RF-24x18           | 2 Sides      | \$69.13      | \$55.17                                                 | \$50.07                                                                                                                                                                                                                                                                                                                                                                                                                                                                                                                                                                                                                                                                                                                                                                                                                                                                                                                                                                                                                                                                                                                                                                                                                                                                                                                                                                                                                                                                                                                                                                                                                                                                                                                                                                                                                                                                                                                                                                                                                                                                                                                        | \$48.02 |