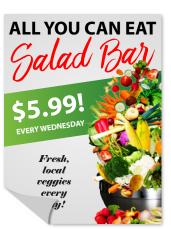

# WINDOW DECALS

are a bold way to advertise specials, menu choices, sales, store hours, and more for maximum visibility. Put your best products front and center in vibrant, full color to pull consumer attention right from the start. Easy to apply and proven effective: WINDOW **DECALS** are the way to go for storefront advertising.

**SCAN** ME!

What is Contour Cutting? Find out by scanning the QR code to watch the video!

Fast Food | Restaurants | Home Stores | Hardware Stores | Department Stores Book Stores | Massage Parlors | Nail Salons | Beauty Supply Stores