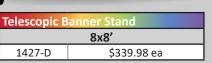

Scan the QR code for a link to our How To Assemble video for our 8'x8' Telescopic Banner Stand!

| <b>Giant Check</b> |                 |                |               |
|--------------------|-----------------|----------------|---------------|
| Large - 46x23"     | Medium - 36x18" | Small - 30x16" | Mini - 24x12" |
| \$36.67 ea         | \$30.00 ea      | \$18.00 ea     | \$14.58 ea    |